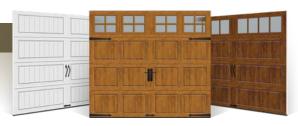

#### PREMIUM HANDCRAFTED

Maximize your home's curb appeal with these handcrafted styles.

Pages 22-31

#### PREMIUM HANDCRAFTED = BEST 5-LAYER

Design 22 with SQ23 Windows; Shown in Medium Finish

#### PREMIUM HANDCRAFTED - BEST 5-LAYER

#### PREMIUM HANDCRAFTED - BEST LOUVER

Design 44; Shown in Slate Finish

#### PREMIUM HANDCRAFTED - BEST LOUVER