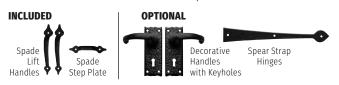

# DECORATIVE HARDWARE

Enhance your new garage door with optional decorative hardware. Functional lift handles, strap hinges, keylocks and door knockers are available to further complement other architectural elements of your home. See the chart on the next page for hardware and door collection compatibility.

| DECORATIVE<br>HARDWARE<br>COMPATIBILITY<br>GUIDE | TRADITIONAL STEEL PANEL | DESIGNER STEEL PANEL | RECESSED STEEL PANEL | MODERN STEEL PANEL | ALUMINUM GLASS PANEL | PREMIUM HANDCRAFTED |
|--------------------------------------------------|-------------------------|----------------------|----------------------|--------------------|----------------------|---------------------|
| Color-Matched Lift Handles                       | •                       |                      |                      |                    |                      |                     |
| Spade Lift Handles                               |                         | -                    | -                    |                    |                      | -                   |
| Spade Step Plate                                 |                         | -                    | -                    |                    |                      | -                   |
| Spade Strap Hinge                                |                         | -                    | -                    |                    |                      | •                   |
| Aluminum Lift Handles                            |                         |                      |                      |                    | -                    |                     |
| Spear Lift Handles                               |                         | -                    | -                    |                    |                      | -                   |
| Spear Step Plate                                 |                         | -                    | -                    |                    |                      | -                   |
| Spear Strap Hinge                                |                         | -                    | -                    |                    |                      | -                   |
| Colonial Lift Handles                            |                         | -                    | -                    |                    |                      | •                   |
| Colonial Step Plate                              |                         | -                    | -                    |                    |                      | -                   |
| Colonial Strap Hinge                             |                         | -                    | -                    |                    |                      | -                   |
| Twisted "L" Handles                              |                         | -                    | -                    |                    |                      | -                   |
| Twisted "T" Handle                               |                         | -                    | -                    |                    |                      |                     |
| Escutcheon Plate(s)                              |                         | -                    | •                    |                    |                      | ٠                   |
| Decorative Handles with Keyholes                 |                         |                      |                      |                    |                      | •                   |
| Ring Door Knocker                                |                         |                      |                      |                    |                      | -                   |