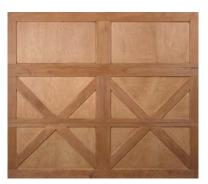

#### RECESSED STEEL PANEL

Recessed Steel Panel garage doors feature the classic look of stile and rail construction combined with Intellicore® insulation for high energy efficiency. Available in two distinct recessed panel designs, these doors are sure to provide the perfect look and comfort for your home.

- BEST construction features Intellicore® insulation to provide maximum energy efficiency
- Narrow and extended panel designs are available in a wide variety of finishes

With Short Rectangle REC12 Insert Windows; Shown in Ultra-Grain® Oak Medium Finish

#### PANEL DESIGNS that enhance your home's architecture

**EXTENDED PANEL** 