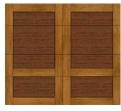

#### TRADITIONAL STEEL PANEL

Classic door styles with varying levels of energy efficiency.

**Pages 8-11** 

# TRADITIONAL STEEL PANEL DESIGNS TO COMPLEMENT A WIDE RANGE OF HOME STYLES

Traditional garage door designs combine classic beauty with varying levels of energy efficiency. Add windows to allow natural light into your garage and coordinate with other design elements on your home.