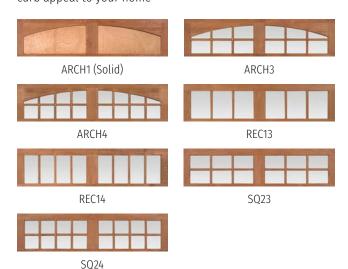

#### WINDOWS add natural light to your garage while adding curb appeal to your home

TOP11 (Solid)

TOP13 (Solid)

REC11

REC13

ARCH3

ARCH13

ARCH1 (Solid)

#### WINDOWS add natural light to your garage while adding curb appeal to your home

TOP13 (Solid)

REC11

TOP12 (Solid)

ARCH1 (Solid)

REC13

ARCH3

ARCH13