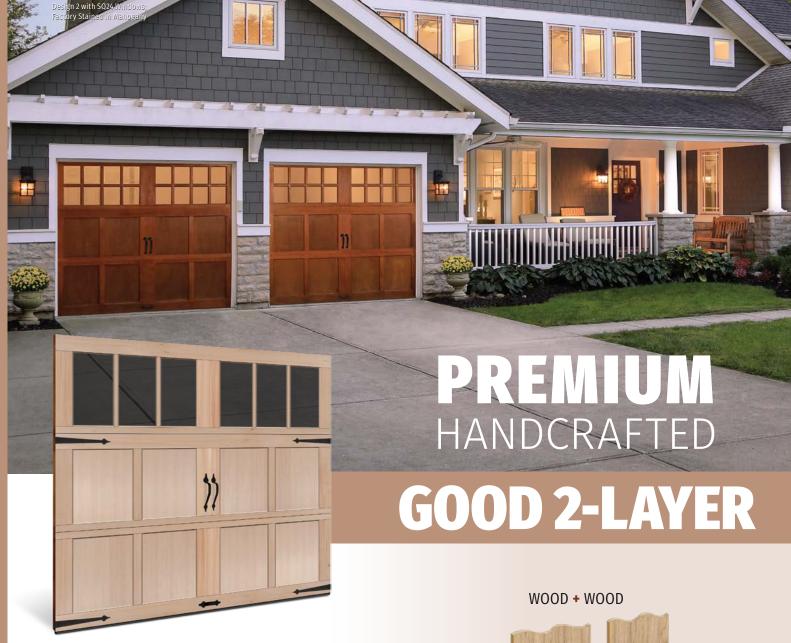

#### PREMIUM HANDCRAFTED = GOOD 2-LAYER

Design 2 with REC13 Windows; Shown Unfinished

# MAXIMUM CURB APPEAL WITH A TRUE HANDCRAFTED TOUCH

Authentic natural wood in handcrafted carriage house designs.

- Handcrafted 2-layer wood construction
- Available in Redwood, Cedar or Hemlock wood types
- Proper care and maintenance is required for continued beauty and longevity

#### **AVAILABLE WOOD TYPES**

d Cedar e) (Stain Grade)

lock Hemlock

Hemlock Smooth (Paint Grade) Hemlock Grooved (Paint Grade)

Hemlock (Stain Grade)