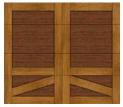

#### TRADITIONAL STEEL PANEL

With Madison Arch Windows; Shown in Sandtone

# TRADITIONAL STEEL PANEL DESIGNS TO COMPLEMENT A WIDE RANGE OF HOME STYLES

Traditional garage door designs combine classic beauty with varying levels of energy efficiency. Add windows to allow natural light into your garage and coordinate with other design elements on your home.

- BEST construction features Intellicore® insulation to provide maximum energy efficiency
- Deep panel stamping improves appearance close-up and from the curb