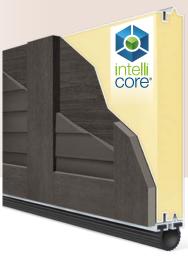

#### **3-LAYER CONSTRUCTION**

Steel + Intellicore® Insulation + Steel

Steel Back Surface Finished Interior

# intellicore® Warmer. Quieter. Stronger.

#### WARMER.

**Comfort in every climate** 

#### QUIETER.

A quieter home is a happier home

#### STRONGER.

**Built for the toughest conditions** 