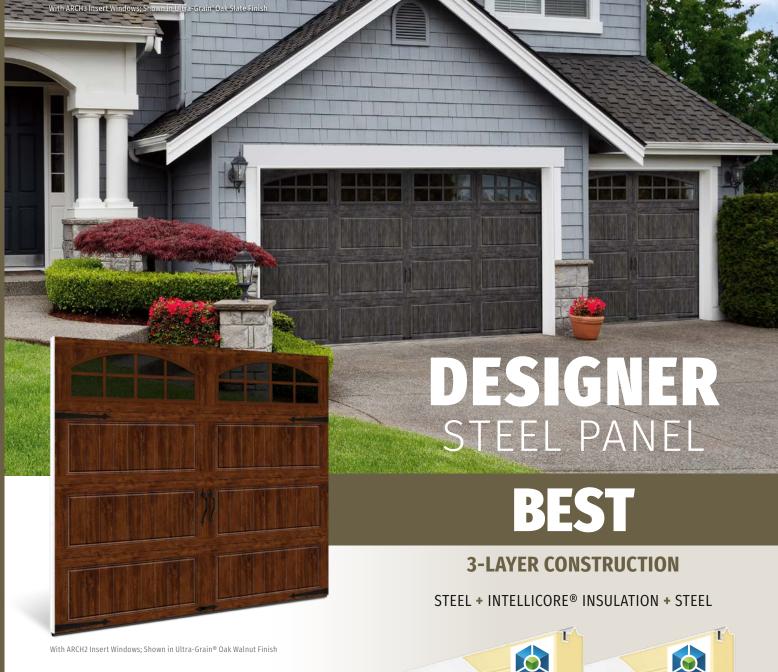

# BEST

#### **3-LAYER CONSTRUCTION**

Steel + Intellicore® Insulation + Steel

Steel Back Surface Finished Interior