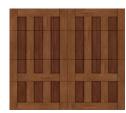

#### TRADITIONAL STEEL PANEL

With Madison Arch Windows; Shown in Sandtone

# TRADITIONAL STEEL PANEL DESIGNS TO COMPLEMENT A WIDE RANGE OF HOME STYLES

Traditional garage door designs combine classic beauty with varying levels of energy efficiency. Add windows to allow natural light into your garage and coordinate with other design elements on your home.

- BEST construction features Intellicore® insulation to provide maximum energy efficiency
- Deep panel stamping improves appearance close-up and from the curb