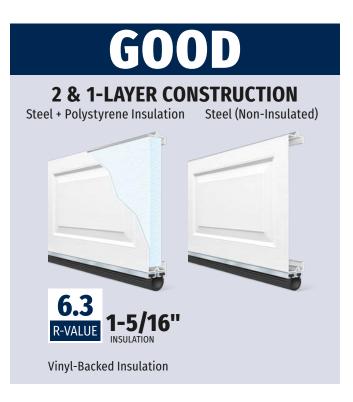

# **GOOD**

#### **2 & 1-LAYER CONSTRUCTION**

**COLORS** to complement your home

#### **WARRANTIES** and additional information

1-5/16" VINYL-BACKED GOOD MODELS

TRACK, SPRINGS & HARDWARE INCLUDED

WARRANIY

NON-INSULATED GOOD MODELS