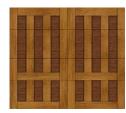

#### TRADITIONAL STEEL PANEL

With Madison Arch Windows; Shown in Sandtone

# TRADITIONAL STEEL PANEL DESIGNS TO COMPLEMENT A WIDE RANGE OF HOME STYLES

Traditional garage door designs combine classic beauty with varying levels of energy efficiency. Add windows to allow natural light into your garage and coordinate with other design elements on your home.

- BEST construction features Intellicore® insulation to provide maximum energy efficiency
- Deep panel stamping improves appearance close-up and from the curb