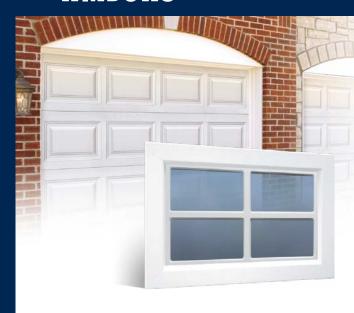

# WE MAKE IT EASY TO BUY GARAGE DOORS

#### **PRE-PURCHASE STEPS**

- Measure your opening
- Go to your local Menards store or visit
   Menards.com
- Select from the Three Ways To Buy

#### **POST-PURCHASE STEPS**

- Bring your new door home with Menards delivery service or in your vehicle
- Install it yourself or hire a local pro from Menards Installer Center
- Enjoy your new door