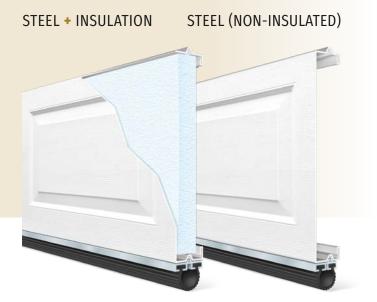

# 3-LAYER CONSTRUCTION Steel + Polystyrene Insulation + Steel 9.0 R-VALUE 2" INSULATION Steel Back Surface • Finished Interior

#### **3-LAYER CONSTRUCTION**

STEEL + INSULATION + STEEL

**POLYSTYRENE** 

#### 2 & 1-LAYER CONSTRUCTION

STEEL + INSULATION + STEEL

STEEL (NON-INSULATED) STEEL + INSULATION

**POLYSTYRENE** 

VINYL-BACKED POLYSTYRENE

#### 2-LAYER CONSTRUCTION

STEEL + INSULATION + STEEL

**POLYSTYRENE** 

NYL-BACKED POLYSTYRENE