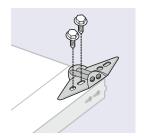

#### **INSTALL USING SIMPLE TOOLS!**

**Fasten the Hardware** 

Stack the Door

**Set the Spring** 