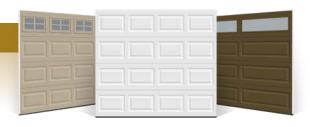

# WE HELP PEOPLE TRANSFORM THE LOOK OF THEIR HOME

TRADITIONAL STEEL PANEL **DESIGNER** STEEL PANEL RECESSED STEEL PANEL

**MODERN** STEEL PANEL **ALUMINUM** GLASS PANEL

**PREMIUM**HANDCRAFTED

#### TRADITIONAL STEEL PANEL

Classic door styles with varying levels of energy efficiency.

**Pages 8-11** 

#### **DESIGNER** STEEL PANEL

Versatile designs feature decorative hardware and larger window styles for a designer's touch.

Pages 12-13

#### RECESSED STEEL PANEL

Traditional symmetry of stile and rail door designs with two distinct recessed panel options.

Pages 14-15

#### MODERN STEEL PANEL

Clean, simple lines to complement modern exteriors.

Pages 16-17

#### **ALUMINUM GLASS PANEL**

Aluminum frame doors with glass panels for a clean, modern look on any home or building.

Pages 20-21

#### PREMIUM HANDCRAFTED

Maximize your home's curb appeal with these handcrafted styles.

Pages 22-31