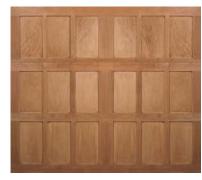

#### RECESSED STEEL PANEL

Traditional symmetry of stile and rail door designs with two distinct recessed panel options.

Pages 14-15

#### RECESSED STEEL PANEL

Recessed Steel Panel garage doors feature the classic look of stile and rail construction combined with Intellicore® insulation for high energy efficiency. Available in two distinct recessed panel designs, these doors are sure to provide the perfect look and comfort for your home.

- BEST construction features Intellicore® insulation to provide maximum energy efficiency
- Narrow and extended panel designs are available in a wide variety of finishes

With Short Rectangle REC12 Insert Windows; Shown in Ultra-Grain® Oak Medium Finish