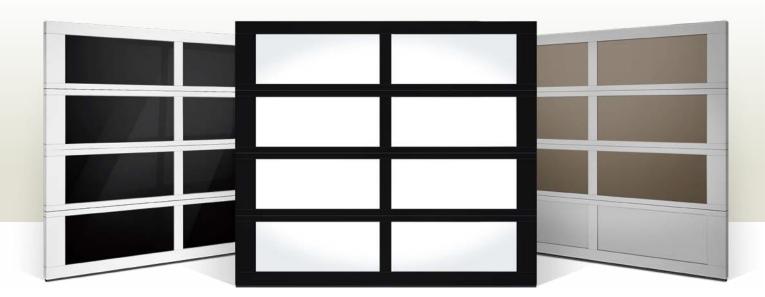

# WE HELP PEOPLE TRANSFORM THE LOOK OF THEIR HOME

TRADITIONAL STEEL PANEL **DESIGNER** STEEL PANEL RECESSED STEEL PANEL

**MODERN** STEEL PANEL **ALUMINUM** GLASS PANEL

**PREMIUM**HANDCRAFTED

#### TRADITIONAL STEEL PANEL

Classic door styles with varying levels of energy efficiency.

**Pages 8-11** 

#### **DESIGNER** STEEL PANEL

Versatile designs feature decorative hardware and larger window styles for a designer's touch.

Pages 12-13

#### RECESSED STEEL PANEL

Traditional symmetry of stile and rail door designs with two distinct recessed panel options.

Pages 14-15

#### MODERN STEEL PANEL

Clean, simple lines to complement modern exteriors.

Pages 16-17

#### **ALUMINUM GLASS PANEL**

Aluminum frame doors with glass panels for a clean, modern look on any home or building.

Pages 20-21

#### PREMIUM HANDCRAFTED

Maximize your home's curb appeal with these handcrafted styles.

Pages 22-31