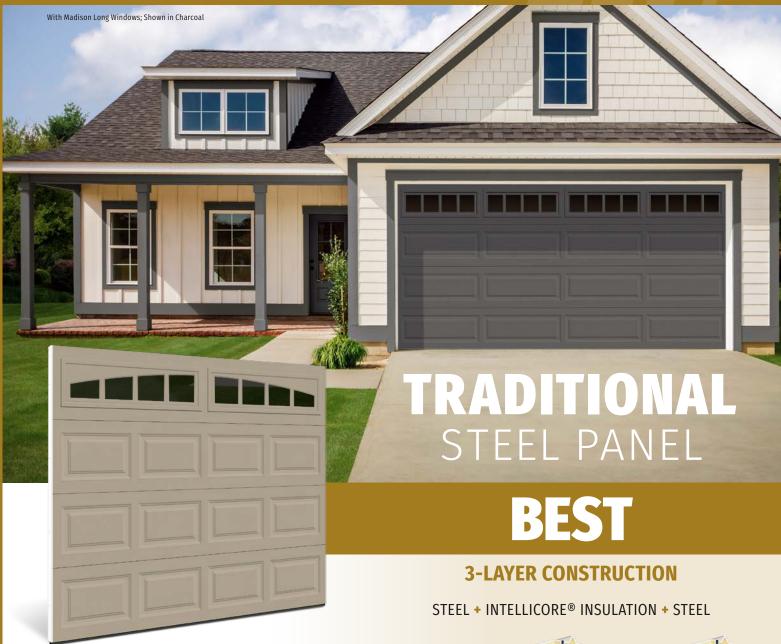

#### TRADITIONAL STEEL PANEL

With Madison Arch Windows; Shown in Sandtone

# TRADITIONAL STEEL PANEL DESIGNS TO COMPLEMENT A WIDE RANGE OF HOME STYLES

Traditional garage door designs combine classic beauty with varying levels of energy efficiency. Add windows to allow natural light into your garage and coordinate with other design elements on your home.

- BEST construction features Intellicore® insulation to provide maximum energy efficiency
- Deep panel stamping improves appearance close-up and from the curb