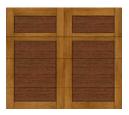

#### TRADITIONAL STEEL PANEL

Classic door styles with varying levels of energy efficiency.

**Pages 8-11** 

# TRADITIONAL STEEL PANEL DESIGNS TO COMPLEMENT A WIDE RANGE OF HOME STYLES

Traditional garage door designs combine classic beauty with varying levels of energy efficiency. Add windows to allow natural light into your garage and coordinate with other design elements on your home.