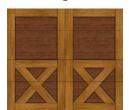

#### RECESSED STEEL PANEL

Recessed Steel Panel garage doors feature the classic look of stile and rail construction combined with Intellicore® insulation for high energy efficiency. Available in two distinct recessed panel designs, these doors are sure to provide the perfect look and comfort for your home.

- BEST construction features Intellicore® insulation to provide maximum energy efficiency
- Narrow and extended panel designs are available in a wide variety of finishes

With Short Rectangle REC12 Insert Windows; Shown in Ultra-Grain® Oak Medium Finish

With ARCH1 Insert Windows; Shown in White

With Long Square SQ24 Insert Windows; Shown in Ultra-Grain® Oak Walnut Finish