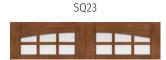

#### TRADITIONAL STEEL PANEL

Classic door styles with varying levels of energy efficiency.

**Pages 8-11** 

#### TRADITIONAL STEEL PANEL

With Madison Arch Windows; Shown in Sandtone

# TRADITIONAL STEEL PANEL DESIGNS TO COMPLEMENT A WIDE RANGE OF HOME STYLES

Traditional garage door designs combine classic beauty with varying levels of energy efficiency. Add windows to allow natural light into your garage and coordinate with other design elements on your home.

- BEST construction features Intellicore® insulation to provide maximum energy efficiency
- Deep panel stamping improves appearance close-up and from the curb