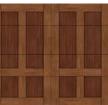

#### TRADITIONAL STEEL PANEL

Classic door styles with varying levels of energy efficiency.

**Pages 8-11** 

# TRADITIONAL STEEL PANEL DESIGNS TO COMPLEMENT A WIDE RANGE OF HOME STYLES

Traditional garage door designs combine classic beauty with varying levels of energy efficiency. Add windows to allow natural light into your garage and coordinate with other design elements on your home.