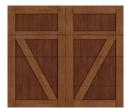

#### RECESSED STEEL PANEL

Recessed Steel Panel garage doors feature the classic look of stile and rail construction combined with Intellicore® insulation for high energy efficiency. Available in two distinct recessed panel designs, these doors are sure to provide the perfect look and comfort for your home.

- BEST construction features Intellicore® insulation to provide maximum energy efficiency
- Narrow and extended panel designs are available in a wide variety of finishes

With Short Rectangle REC12 Insert Windows; Shown in Ultra-Grain® Oak Medium Finish

#### PANEL DESIGNS that enhance your home's architecture

**EXTENDED PANEL** 