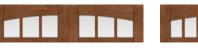

#### TRADITIONAL STEEL PANEL

With Stockton Windows; Shown in Sandtone

Shown in White

With Plain Windows; Shown in Chocolate