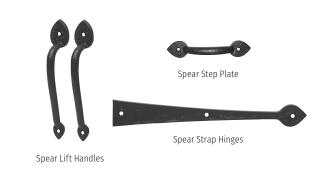

# DECORATIVE HARDWARE

Enhance your new garage door with optional decorative hardware. Functional lift handles, strap hinges, keylocks and door knockers are available to further complement other architectural elements of your home. See the chart on the next page for hardware and door collection compatibility.

| DECORATIVE<br>HARDWARE<br>COMPATIBILITY<br>GUIDE | TRADITIONAL STEEL PANEL | DESIGNER STEEL PANEL | RECESSED STEEL PANEL | MODERN STEEL PANEL | ALUMINUM GLASS PANEL | PREMIUM HANDCRAFTED |
|--------------------------------------------------|-------------------------|----------------------|----------------------|--------------------|----------------------|---------------------|
| Color-Matched Lift Handles                       | •                       |                      |                      |                    |                      |                     |
| Spade Lift Handles                               |                         | -                    | -                    |                    |                      | -                   |
| Spade Step Plate                                 |                         | -                    | -                    |                    |                      | -                   |
| Spade Strap Hinge                                |                         | -                    | -                    |                    |                      | •                   |
| Aluminum Lift Handles                            |                         |                      |                      |                    | -                    |                     |
| Spear Lift Handles                               |                         | -                    | -                    |                    |                      | -                   |
| Spear Step Plate                                 |                         | -                    | -                    |                    |                      | -                   |
| Spear Strap Hinge                                |                         | -                    | -                    |                    |                      | -                   |
| Colonial Lift Handles                            |                         | -                    | -                    |                    |                      | •                   |
| Colonial Step Plate                              |                         | -                    | -                    |                    |                      | -                   |
| Colonial Strap Hinge                             |                         | -                    | -                    |                    |                      | -                   |
| Twisted "L" Handles                              |                         | -                    | -                    |                    |                      | -                   |
| Twisted "T" Handle                               |                         | -                    | -                    |                    |                      |                     |
| Escutcheon Plate(s)                              |                         | -                    | •                    |                    |                      | ٠                   |
| Decorative Handles with Keyholes                 |                         |                      |                      |                    |                      | •                   |
| Ring Door Knocker                                |                         |                      |                      |                    |                      | -                   |