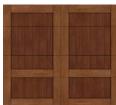

#### TRADITIONAL STEEL PANEL

Classic door styles with varying levels of energy efficiency.

**Pages 8-11** 

# TRADITIONAL STEEL PANEL DESIGNS TO COMPLEMENT A WIDE RANGE OF HOME STYLES

Traditional garage door designs combine classic beauty with varying levels of energy efficiency. Add windows to allow natural light into your garage and coordinate with other design elements on your home.