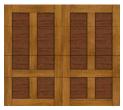

#### TRADITIONAL STEEL PANEL

Classic door styles with varying levels of energy efficiency.

**Pages 8-11** 

# TRADITIONAL STEEL PANEL DESIGNS TO COMPLEMENT A WIDE RANGE OF HOME STYLES

Traditional garage door designs combine classic beauty with varying levels of energy efficiency. Add windows to allow natural light into your garage and coordinate with other design elements on your home.