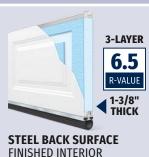

# BETTER

#### **3-LAYER CONSTRUCTION**

STEEL + INSULATION + STEEL

**POLYSTYRENE** 