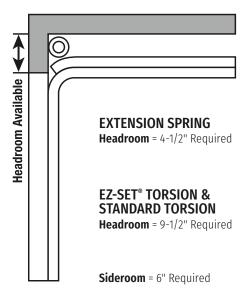

#### LOW HEADROOM FRONT MOUNT

#### LOW HEADROOM REAR MOUNT

Headroom = Top of door to nearest obstruction (truss, ceiling or light fixture). Up to 3" of additional headroom may be required for a trolley door opener.

See back cover for information on how to measure for your new door.

#### **MEASURING FOR YOUR NEW DOOR**

Measure existing door width and **height** in feet and inches. This determines the size of door needed. The rough opening should be the same size as the door.

Measure **headroom** as the distance between the top of the door and the ceiling or first obstruction.