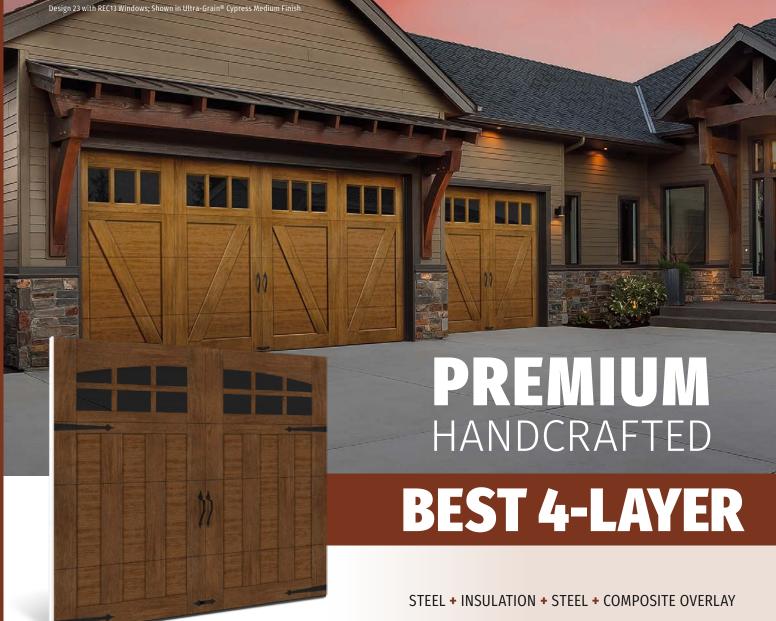

#### PREMIUM HANDCRAFTED - BEST 4-LAYER

Design 13 with ARCH3 Windows; Shown in Walnut Finish

# MAXIMUM CURB APPEAL WITH A TRUE HANDCRAFTED TOUCH

Intellicore® insulated steel base door with faux wood-look composite overlays for maximum curb appeal with a true handcrafted touch.

- Durable, 4-layer steel construction with Ultra-Grain® woodgrain finish
- BEST construction features Intellicore® insulation to provide maximum energy efficiency
- Attractive, beveled-edge, clip-in window grilles are removable for ease of cleaning

#### PREMIUM HANDCRAFTED - BEST 4-LAYER