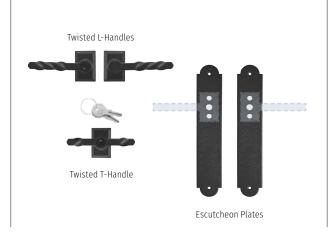

# DECORATIVE HARDWARE

Enhance your new garage door with optional decorative hardware. Functional lift handles, strap hinges, keylocks and door knockers are available to further complement other architectural elements of your home. See the chart on the next page for hardware and door collection compatibility.

| DECORATIVE<br>HARDWARE<br>COMPATIBILITY<br>GUIDE | TRADITIONAL STEEL PANEL | DESIGNER STEEL PANEL | RECESSED STEEL PANEL | MODERN STEEL PANEL | ALUMINUM GLASS PANEL | PREMIUM HANDCRAFTED |
|--------------------------------------------------|-------------------------|----------------------|----------------------|--------------------|----------------------|---------------------|
| Color-Matched Lift Handles                       | •                       |                      |                      |                    |                      |                     |
| Spade Lift Handles                               |                         | -                    | -                    |                    |                      | -                   |
| Spade Step Plate                                 |                         | -                    | -                    |                    |                      | -                   |
| Spade Strap Hinge                                |                         | -                    | -                    |                    |                      | •                   |
| Aluminum Lift Handles                            |                         |                      |                      |                    | -                    |                     |
| Spear Lift Handles                               |                         | -                    | -                    |                    |                      | -                   |
| Spear Step Plate                                 |                         | -                    | -                    |                    |                      | -                   |
| Spear Strap Hinge                                |                         | -                    | -                    |                    |                      | -                   |
| Colonial Lift Handles                            |                         | -                    | -                    |                    |                      | •                   |
| Colonial Step Plate                              |                         | -                    | -                    |                    |                      | -                   |
| Colonial Strap Hinge                             |                         | -                    | -                    |                    |                      | -                   |
| Twisted "L" Handles                              |                         | -                    | -                    |                    |                      | -                   |
| Twisted "T" Handle                               |                         | -                    | -                    |                    |                      |                     |
| Escutcheon Plate(s)                              |                         | -                    | •                    |                    |                      | ٠                   |
| Decorative Handles with Keyholes                 |                         |                      |                      |                    |                      | •                   |
| Ring Door Knocker                                |                         |                      |                      |                    |                      | -                   |