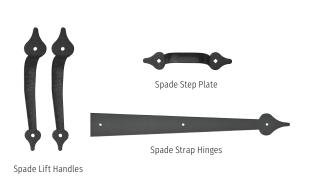

# DECORATIVE HARDWARE

Enhance your new garage door with optional decorative hardware. Functional lift handles, strap hinges, keylocks and door knockers are available to further complement other architectural elements of your home. See the chart on the next page for hardware and door collection compatibility.

| DECORATIVE<br>HARDWARE<br>COMPATIBILITY<br>GUIDE | TRADITIONAL STEEL PANEL | DESIGNER STEEL PANEL | RECESSED STEEL PANEL | MODERN STEEL PANEL | ALUMINUM GLASS PANEL | PREMIUM HANDCRAFTED |
|--------------------------------------------------|-------------------------|----------------------|----------------------|--------------------|----------------------|---------------------|
| Color-Matched Lift Handles                       | •                       |                      |                      |                    |                      |                     |
| Spade Lift Handles                               |                         | -                    | -                    |                    |                      | -                   |
| Spade Step Plate                                 |                         | -                    | -                    |                    |                      | -                   |
| Spade Strap Hinge                                |                         | -                    | -                    |                    |                      | •                   |
| Aluminum Lift Handles                            |                         |                      |                      |                    | -                    |                     |
| Spear Lift Handles                               |                         | -                    | -                    |                    |                      | -                   |
| Spear Step Plate                                 |                         | -                    | -                    |                    |                      | -                   |
| Spear Strap Hinge                                |                         | -                    | -                    |                    |                      | -                   |
| Colonial Lift Handles                            |                         | -                    | -                    |                    |                      | •                   |
| Colonial Step Plate                              |                         | -                    | -                    |                    |                      | -                   |
| Colonial Strap Hinge                             |                         | -                    | -                    |                    |                      | -                   |
| Twisted "L" Handles                              |                         | -                    | -                    |                    |                      | -                   |
| Twisted "T" Handle                               |                         | -                    | -                    |                    |                      |                     |
| Escutcheon Plate(s)                              |                         | -                    | •                    |                    |                      | ٠                   |
| Decorative Handles with Keyholes                 |                         |                      |                      |                    |                      | •                   |
| Ring Door Knocker                                |                         |                      |                      |                    |                      | -                   |