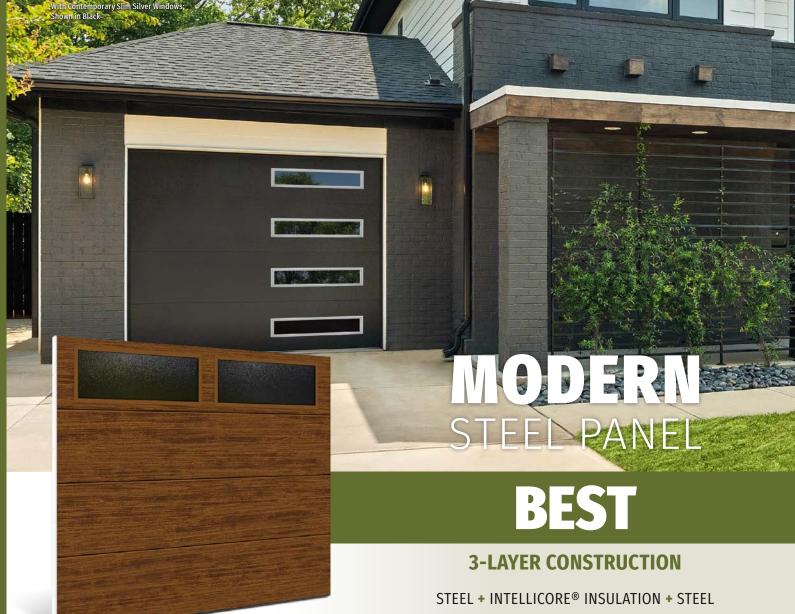

# BEST

#### **3-LAYER CONSTRUCTION**

Steel + Intellicore® Insulation + Steel

Steel Back Surface Finished Interior