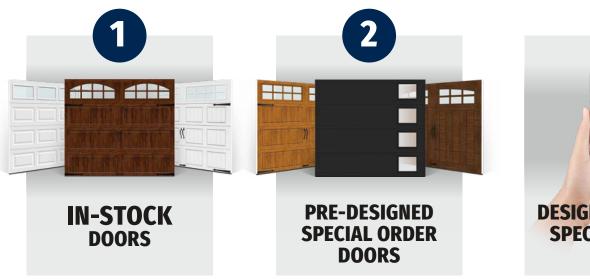

# WE HELP PEOPLE TRANSFORM THE LOOK OF THEIR HOME



TRADITIONAL STEEL PANEL **DESIGNER** STEEL PANEL RECESSED STEEL PANEL

**MODERN** STEEL PANEL **ALUMINUM** GLASS PANEL

**PREMIUM**HANDCRAFTED



# TRANSFORM YOUR HOME





# WE MAKE IT EASY TO BUY GARAGE DOORS

#### **PRE-PURCHASE STEPS**

- Measure your opening
- Go to your local Menards store or visit
   Menards.com
- Select from the Three Ways To Buy

#### **POST-PURCHASE STEPS**

- Bring your new door home with Menards delivery service or in your vehicle
- Install it yourself or hire a local pro from Menards Installer Center
- Enjoy your new door

# THREE WAYS TO BUY





Visit your local store or buy now on Carrie COM

## **CHOOSE YOUR**

# **DESIGN**

#### TRADITIONAL STEEL PANEL

Classic door styles with varying levels of energy efficiency.

**Pages 8-11** 



#### **DESIGNER** STEEL PANEL

Versatile designs feature decorative hardware and larger window styles for a designer's touch.

Pages 12-13



#### RECESSED STEEL PANEL

Traditional symmetry of stile and rail door designs with two distinct recessed panel options.

Pages 14-15



#### MODERN STEEL PANEL

Clean, simple lines to complement modern exteriors.

Pages 16-17



#### **ALUMINUM GLASS PANEL**

Aluminum frame doors with glass panels for a clean, modern look on any home or building.

Pages 20-21



#### PREMIUM HANDCRAFTED

Maximize your home's curb appeal with these handcrafted styles.

Pa