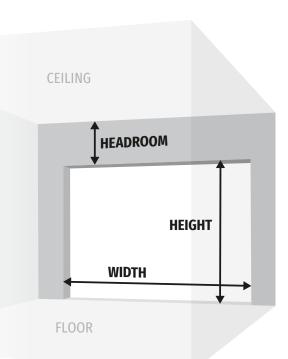

#### **MEASURING FOR YOUR NEW DOOR**

Measure existing door width and **height** in feet and inches. This determines the size of door needed. The rough opening should be the same size as the door.

Measure **headroom** as the distance between the top of the door and the ceiling or first obstruction.