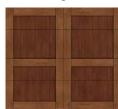

#### **MODERN** STEEL PANEL

With Obscure Windows; Shown in Ultra-Grain® Cypress Walnut Finish

# CLEAN AND SIMPLE LINES TO COMPLEMENT MODERN EXTERIORS

Modern Steel Panel garage doors are the perfect complement to both contemporary and mid-century modern home styles.

Available with or without windows and with or without panel grooves, these doors will create the perfect look for your home.

- BEST construction features Intellicore® insulation to provide maximum energy efficiency
- Flush and grooved panel stamping improves appearance close-up and from the curb