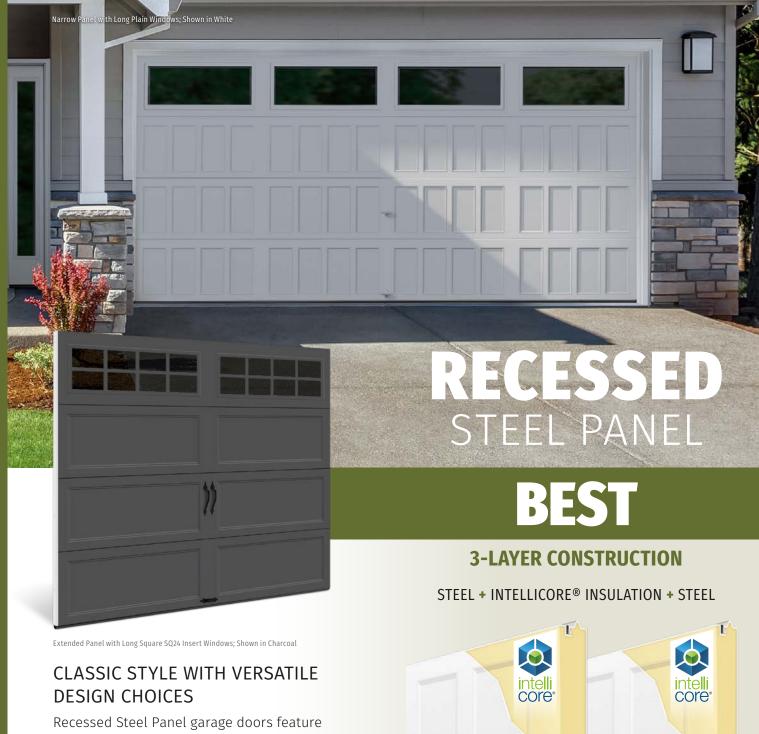

#### **3-LAYER CONSTRUCTION**

Steel + Intellicore® Insulation + Steel

Steel Back Surface Finished Interior

# intellicore® Warmer. Quieter. Stronger.

#### WARMER.

**Comfort in every climate** 

#### QUIETER.

A quieter home is a happier home

#### STRONGER.

**Built for the toughest conditions** 