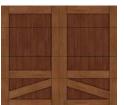

#### RECESSED STEEL PANEL

Recessed Steel Panel garage doors feature the classic look of stile and rail construction combined with Intellicore® insulation for high energy efficiency. Available in two distinct recessed panel designs, these doors are sure to provide the perfect look and comfort for your home.

- BEST construction features Intellicore® insulation to provide maximum energy efficiency
- Narrow and extended panel designs are available in a wide variety of finishes

With Short Rectangle REC12 Insert Windows; Shown in Ultra-Grain® Oak Medium Finish

With ARCH1 Insert Windows; Shown in White

With Long Square SQ24 Insert Windows; Shown in Ultra-Grain® Oak Walnut Finish