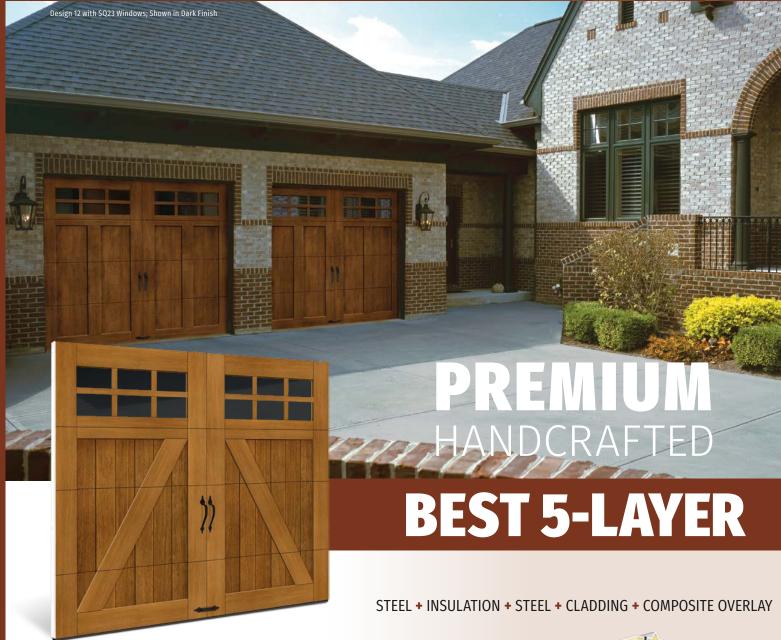

#### PREMIUM HANDCRAFTED = BEST 5-LAYER

Design 22 with SQ23 Windows; Shown in Medium Finish

# MAXIMUM CURB APPEAL WITH A TRUE HANDCRAFTED TOUCH

Faux wood-look composite cladding and overlays molded from real wood on an Intellicore® insulated steel base door for maximum curb appeal with a true handcrafted touch.

- 5-layer steel garage doors with faux wood overlay
- BEST construction features Intellicore® insulation to provide maximum energy efficiency
- Attractive, beveled-edge, clip-in window grilles are removable for ease of cleaning