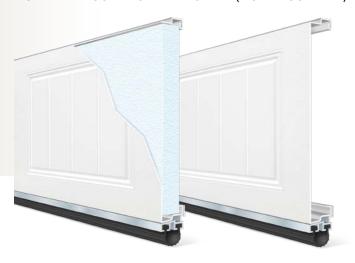

# 3-LAYER CONSTRUCTION Steel + Polystyrene Insulation + Steel 9.0 R-VALUE 2" INSULATION Steel Back Surface • Finished Interior

# BETTER

#### **3-LAYER CONSTRUCTION**

STEEL + INSULATION + STEEL

**POLYSTYRENE** 