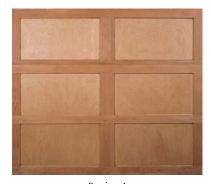

#### TRADITIONAL STEEL PANEL

Classic door styles with varying levels of energy efficiency.

**Pages 8-11** 

# TRADITIONAL STEEL PANEL DESIGNS TO COMPLEMENT A WIDE RANGE OF HOME STYLES

Traditional garage door designs combine classic beauty with varying levels of energy efficiency. Add windows to allow natural light into your garage and coordinate with other design elements on your home.

#### TRADITIONAL STEEL PANEL

With Stockton Windows; Shown in Sandtone

Shown in White

With Plain Windows; Shown in Chocolate