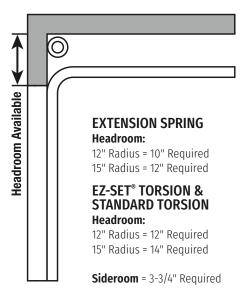

#### STANDARD RADIUS

#### LOW HEADROOM REAR MOUNT

Headroom = Top of door to nearest obstruction (truss, ceiling or light fixture). Up to 3" of additional headroom may be required for a trolley door opener.

See back cover for information on how to measure for your new door.

#### **MEASURING FOR YOUR NEW DOOR**

Measure existing door width and **height** in feet and inches. This determines the size of door needed. The rough opening should be the same size as the door.

Measure **headroom** as the distance between the top of the door and the ceiling or first obstruction.