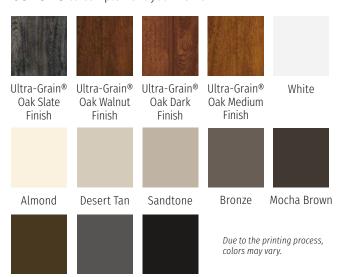

#### **COLORS** to complement your home

**DESIGNER SHORT PANEL** 

Ultra-Grain® Oak Slate Finish Finish

Ultra-Grain® Oak Walnut

Ultra-Grain® Oak Dark Finish

Ultra-Grain®

White

**DESIGNER LONG PANEL** 

Sandtone Mocha Brown Almond Desert Tan Bronze

# **DESIGNER**

Many options available to add natural light to your garage while

**WINDOWS** adding curb appeal to your home See page 19 for full window availability.

Black

NOTE: Not all colors are available on GOOD doors. Due to the printing process, colors may vary.