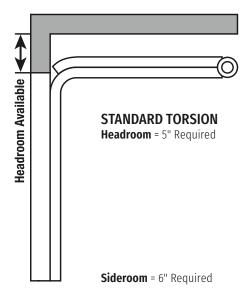

#### LOW HEADROOM REAR MOUNT

Headroom = Top of door to nearest obstruction (truss, ceiling or light fixture). Up to 3" of additional headroom may be required for a trolley door opener.

See back cover for information on how to measure for your new door.

#### **MEASURING FOR YOUR NEW DOOR**

Measure existing door width and **height** in feet and inches. This determines the size of door needed. The rough opening should be the same size as the door.

Measure **headroom** as the distance between the top of the door and the ceiling or first obstruction.