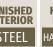

#### RECESSED STEEL PANEL

Traditional symmetry of stile and rail door designs with two distinct recessed panel options.

Pages 14-15

#### RECESSED STEEL PANEL

Recessed Steel Panel garage doors feature the classic look of stile and rail construction combined with Intellicore® insulation for high energy efficiency. Available in two distinct recessed panel designs, these doors are sure to provide the perfect look and comfort for your home.

- BEST construction features Intellicore® insulation to provide maximum energy efficiency
- Narrow and extended panel designs are available in a wide variety of finishes

With Short Rectangle REC12 Insert Windows; Shown in Ultra-Grain® Oak Medium Finish

With ARCH1 Insert Windows; Shown in White

With Long Square SQ24 Insert Windows; Shown in Ultra-Grain® Oak Walnut Finish

#### **3-LAYER CONSTRUCTION**

Steel + Intellicore® Insulation + Steel

Steel Back Surface Finished Interior