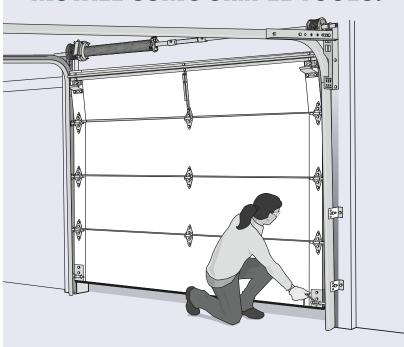

## DO-IT-YOURSELF AND SAVE!

# **EASY** INSTALLATION

#### **INSTALL USING SIMPLE TOOLS!**

**Fasten the Hardware** 

Stack the Door

**Set the Spring** 