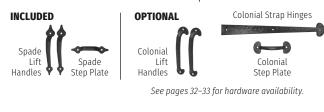

# DECORATIVE HARDWARE

Enhance your new garage door with optional decorative hardware. Functional lift handles, strap hinges, keylocks and door knockers are available to further complement other architectural elements of your home. See the chart on the next page for hardware and door collection compatibility.

| DECORATIVE<br>HARDWARE<br>COMPATIBILITY<br>GUIDE | TRADITIONAL STEEL PANEL | DESIGNER STEEL PANEL | RECESSED STEEL PANEL | MODERN STEEL PANEL | ALUMINUM GLASS PANEL | PREMIUM HANDCRAFTED |
|--------------------------------------------------|-------------------------|----------------------|----------------------|--------------------|----------------------|---------------------|
| Color-Matched Lift Handles                       | •                       |                      |                      |                    |                      |                     |
| Spade Lift Handles                               |                         | -                    | -                    |                    |                      | -                   |
| Spade Step Plate                                 |                         | -                    | -                    |                    |                      | -                   |
| Spade Strap Hinge                                |                         | -                    | -                    |                    |                      | •                   |
| Aluminum Lift Handles                            |                         |                      |                      |                    | -                    |                     |
| Spear Lift Handles                               |                         | -                    | -                    |                    |                      | -                   |
| Spear Step Plate                                 |                         | -                    | -                    |                    |                      | -                   |
| Spear Strap Hinge                                |                         | -                    | -                    |                    |                      | -                   |
| Colonial Lift Handles                            |                         | -                    | -                    |                    |                      | •                   |
| Colonial Step Plate                              |                         | -                    | -                    |                    |                      | -                   |
| Colonial Strap Hinge                             |                         | -                    | -                    |                    |                      | -                   |
| Twisted "L" Handles                              |                         | -                    | -                    |                    |                      | -                   |
| Twisted "T" Handle                               |                         | -                    | -                    |                    |                      |                     |
| Escutcheon Plate(s)                              |                         | -                    | •                    |                    |                      | ٠                   |
| Decorative Handles with Keyholes                 |                         |                      |                      |                    |                      | •                   |
| Ring Door Knocker                                |                         |                      |                      |                    |                      | -                   |