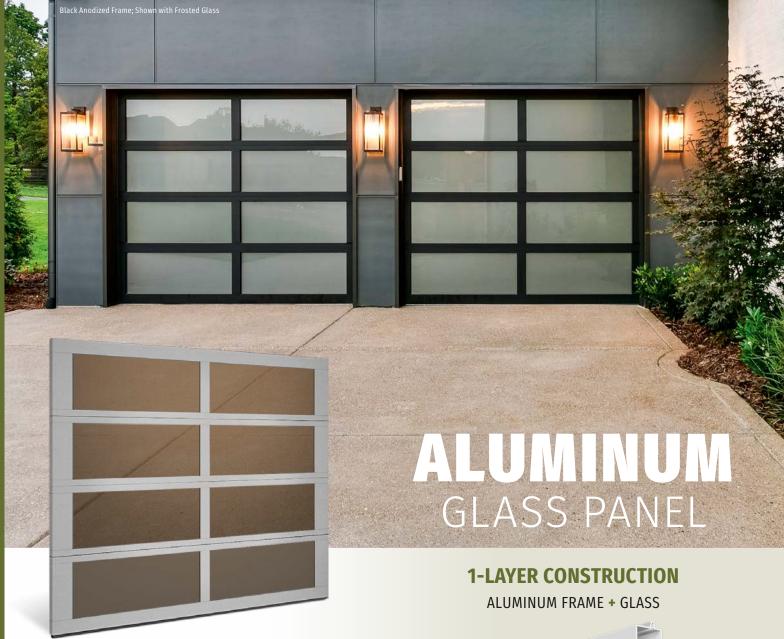

#### **ALUMINUM** GLASS PANEL

Clear Aluminum Anodized Frame; Shown with Bronze Tinted Glass

# CLEAN AND SIMPLE LINES TO COMPLEMENT MODERN EXTERIORS

Aluminum Glass Panel garage doors are the perfect choice to modernize any home. A balanced, clean look with large, full-view window options are ideal for garages and even indoor room partitions.

- Individual section seals increase energy efficiency
- Numerous frame, glass and panel options to complement every style and level of privacy

Frame Detail

Section Joint Seal

Reinforcing Fin (Double car doors)

#### **ALUMINUM** GLASS PANEL

White Frame; Shown with Black Laminated Glass

Black Frame; Shown with White Laminated Glass

Silver Frame with Solid Bottom Section; Shown with Bronze Tinted Glass