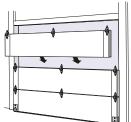

#### **INSTALL USING SIMPLE TOOLS!**

**Fasten the Hardware** 

Stack the Door

**Set the Spring** 