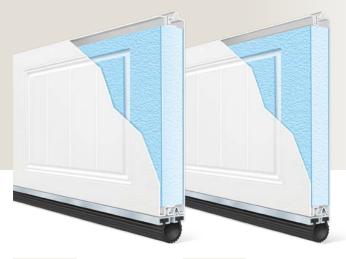

#### **3-LAYER CONSTRUCTION**

Steel + Intellicore® Insulation + Steel

Steel Back Surface Finished Interior

# intellicore® Warmer. Quieter. Stronger.

#### WARMER.

**Comfort in every climate** 

#### QUIETER.

A quieter home is a happier home

#### STRONGER.

**Built for the toughest conditions** 