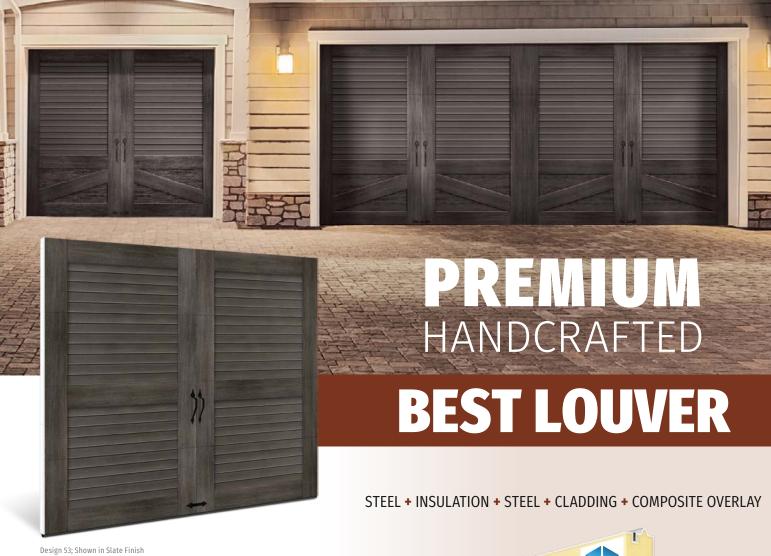

#### PREMIUM HANDCRAFTED - BEST LOUVER

Design 44; Shown in Slate Finish

#### MAXIMUM CURB APPEAL WITH A TRUE HANDCRAFTED TOUCH

Shutter style faux-wood composite louvers molded from real wood on an Intellicore® insulated steel base door for maximum curb appeal with a true handcrafted touch.

- 5-layer steel garage doors with faux wood louvers and overlay
- BEST construction features Intellicore® insulation to provide maximum energy efficiency
- Attractive, beveled-edge, clip-in window grilles are removable for ease of cleaning