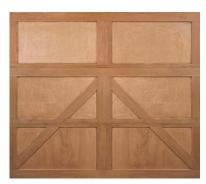

#### RECESSED STEEL PANEL

Recessed Steel Panel garage doors feature the classic look of stile and rail construction combined with Intellicore® insulation for high energy efficiency. Available in two distinct recessed panel designs, these doors are sure to provide the perfect look and comfort for your home.

- BEST construction features Intellicore® insulation to provide maximum energy efficiency
- Narrow and extended panel designs are available in a wide variety of finishes

With Short Rectangle REC12 Insert Windows; Shown in Ultra-Grain® Oak Medium Finish

#### PANEL DESIGNS that enhance your home's architecture

**EXTENDED PANEL** 