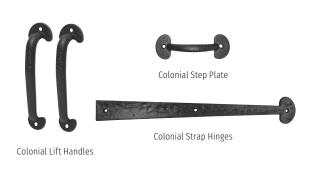

# DECORATIVE HARDWARE

Enhance your new garage door with optional decorative hardware. Functional lift handles, strap hinges, keylocks and door knockers are available to further complement other architectural elements of your home. See the chart on the next page for hardware and door collection compatibility.

| DECORATIVE<br>HARDWARE<br>COMPATIBILITY<br>GUIDE | TRADITIONAL STEEL PANEL | DESIGNER STEEL PANEL | RECESSED STEEL PANEL | MODERN STEEL PANEL | ALUMINUM GLASS PANEL | PREMIUM HANDCRAFTED |
|--------------------------------------------------|-------------------------|----------------------|----------------------|--------------------|----------------------|---------------------|
| Color-Matched Lift Handles                       | •                       |                      |                      |                    |                      |                     |
| Spade Lift Handles                               |                         | -                    | -                    |                    |                      | -                   |
| Spade Step Plate                                 |                         | -                    | -                    |                    |                      | -                   |
| Spade Strap Hinge                                |                         | -                    | -                    |                    |                      | •                   |
| Aluminum Lift Handles                            |                         |                      |                      |                    | -                    |                     |
| Spear Lift Handles                               |                         | -                    | -                    |                    |                      | -                   |
| Spear Step Plate                                 |                         | -                    | -                    |                    |                      | -                   |
| Spear Strap Hinge                                |                         | -                    | -                    |                    |                      | -                   |
| Colonial Lift Handles                            |                         | -                    | -                    |                    |                      | •                   |
| Colonial Step Plate                              |                         | -                    | -                    |                    |                      | -                   |
| Colonial Strap Hinge                             |                         | -                    | -                    |                    |                      | -                   |
| Twisted "L" Handles                              |                         | -                    | -                    |                    |                      | -                   |
| Twisted "T" Handle                               |                         | -                    | -                    |                    |                      |                     |
| Escutcheon Plate(s)                              |                         | -                    | •                    |                    |                      | ٠                   |
| Decorative Handles with Keyholes                 |                         |                      |                      |                    |                      | •                   |
| Ring Door Knocker                                |                         |                      |                      |                    |                      | -                   |