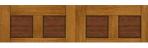

#### PREMIUM HANDCRAFTED = BEST 5-LAYER

Design 22 with SQ23 Windows; Shown in Medium Finish

# MAXIMUM CURB APPEAL WITH A TRUE HANDCRAFTED TOUCH

Faux wood-look composite cladding and overlays molded from real wood on an Intellicore® insulated steel base door for maximum curb appeal with a true handcrafted touch.

- 5-layer steel garage doors with faux wood overlay
- BEST construction features Intellicore® insulation to provide maximum energy efficiency
- Attractive, beveled-edge, clip-in window grilles are removable for ease of cleaning