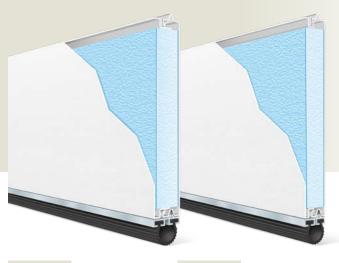

# 3-LAYER CONSTRUCTION Steel + Polystyrene Insulation + Steel 9.0 R-VALUE 2" INSULATION Steel Back Surface • Finished Interior

#### **3-LAYER CONSTRUCTION**

STEEL + INSULATION + STEEL

**POLYSTYRENE** 