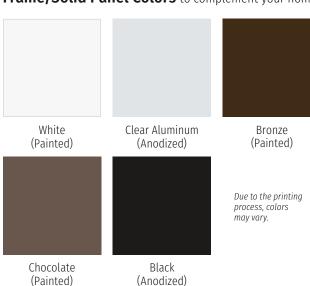

ANEL



Clear Aluminum Anodized Frame; Shown with Bronze Tinted Glass

# CLEAN AND SIMPLE LINES TO COMPLEMENT MODERN EXTERIORS

Aluminum Glass Panel garage doors are the perfect choice to modernize any home. A balanced, clean look with large, full-view window options are ideal for garages and even indoor room partitions.

- Individual section seals increase energy efficiency
- Numerous frame, glass and panel options to complement every style and level of privacy









Frame Detail

Section Joint Seal

Reinforcing Fin (Double car doors)

#### **ALUMINUM** GLASS PANEL



White Frame; Shown with Black Laminated Glass

Black Frame; Shown with White Laminated Glass

Silver Frame with Solid Bottom Section; Shown with Bronze Tinted Glass

#### Frame/Solid Panel Colors to complement your home



# HARDWAI Attractive col available in a

#### **HARDWARE** completes the look

Attractive color-matched aluminum grip handles are available in all standard color options.

#### Glass Styles/Panel Options to match your style and privacy



Glass is available in single pane or insulated (except laminated and mirrored).

Glazing material options include tempered glass, laminated safety glass and acrylic.



#### PREMIUM HANDCRAFTED = BEST 5-LAYER



Design 22 with SQ23 Windows; Shown in Medium Finish

# MAXIMUM CURB APPEAL WITH A TRUE HANDCRAFTED TOUCH

Faux wood-look composite cladding and overlays molded from real wood on an Intellicore® insulated steel base door for maximum curb appeal with a true handcrafted touch.

- 5-layer steel garage doors with faux wood overlay
- BEST construction