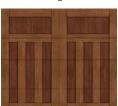

#### TRADITIONAL STEEL PANEL

Classic door styles with varying levels of energy efficiency.

**Pages 8-11** 

#### TRADITIONAL STEEL PANEL

With Madison Arch Windows; Shown in Sandtone

# TRADITIONAL STEEL PANEL DESIGNS TO COMPLEMENT A WIDE RANGE OF HOME STYLES

Traditional garage door designs combine classic beauty with varying levels of energy efficiency. Add windows to allow natural light into your garage and coordinate with other design elements on your home.

- BEST construction features Intellicore® insulation to provide maximum energy efficiency
- Deep panel stamping improves appearance close-up and from the curb