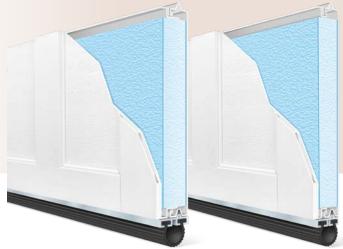

# BETTER

#### **3-LAYER CONSTRUCTION**

STEEL + INSULATION + STEEL

**POLYSTYRENE** 