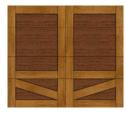

#### RECESSED STEEL PANEL

Recessed Steel Panel garage doors feature the classic look of stile and rail construction combined with Intellicore® insulation for high energy efficiency. Available in two distinct recessed panel designs, these doors are sure to provide the perfect look and comfort for your home.

- BEST construction features Intellicore® insulation to provide maximum energy efficiency
- Narrow and extended panel designs are available in a wide variety of finishes

With Short Rectangle REC12 Insert Windows; Shown in Ultra-Grain® Oak Medium Finish