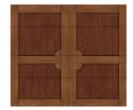

#### PREMIUM HANDCRAFTED = BEST 5-LAYER

Design 22 with SQ23 Windows; Shown in Medium Finish

# MAXIMUM CURB APPEAL WITH A TRUE HANDCRAFTED TOUCH

Faux wood-look composite cladding and overlays molded from real wood on an Intellicore® insulated steel base door for maximum curb appeal with a true handcrafted touch.

- 5-layer steel garage doors with faux wood overlay
- BEST construction features Intellicore® insulation to provide maximum energy efficiency
- Attractive, beveled-edge, clip-in window grilles are removable for ease of cleaning