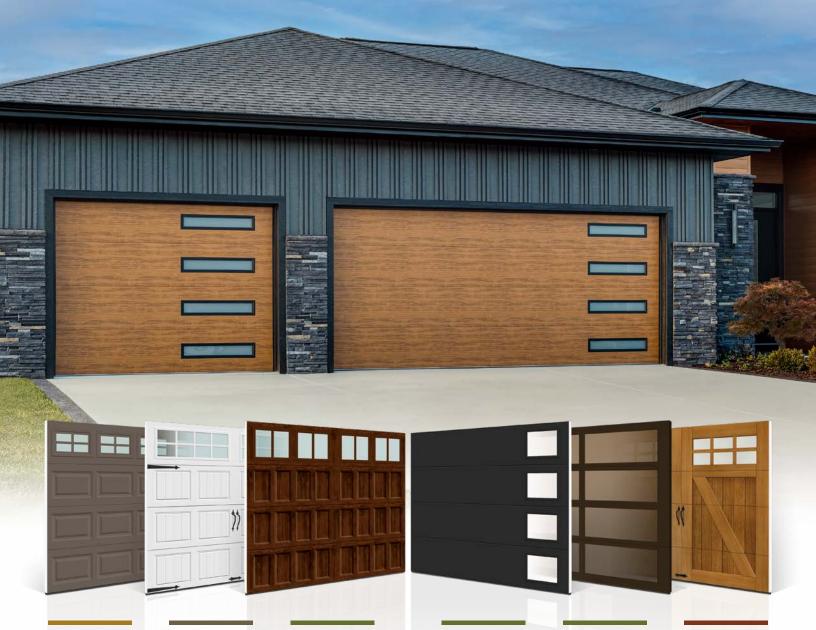

# WE HELP PEOPLE TRANSFORM THE LOOK OF THEIR HOME

TRADITIONAL STEEL PANEL **DESIGNER** STEEL PANEL RECESSED STEEL PANEL

**MODERN** STEEL PANEL **ALUMINUM** GLASS PANEL

**PREMIUM**HANDCRAFTED

## **CHOOSE YOUR**

# **DESIGN**

#### TRADITIONAL STEEL PANEL

Classic door styles with varying levels of energy efficiency.

**Pages 8-11** 

#### **DESIGNER** STEEL PANEL

Versatile designs feature decorative hardware and larger window styles for a designer's touch.

Pages 12-13

#### RECESSED STEEL PANEL

Traditional symmetry of stile and rail door designs with two distinct recessed panel options.

Pages 14-15

#### MODERN STEEL PANEL

Clean, simple lines to complement modern exteriors.

Pages 16-17

#### **ALUMINUM GLASS PANEL**

Aluminum frame doors with glass panels for a clean, modern look on any home or building.

Pages 20-21

#### PREMIUM HANDCRAFTED

Maximize your home's curb appeal with these handcrafted styles.

Pages 22-31