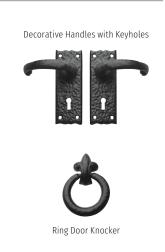

# DECORATIVE HARDWARE

Enhance your new garage door with optional decorative hardware. Functional lift handles, strap hinges, keylocks and door knockers are available to further complement other architectural elements of your home. See the chart on the next page for hardware and door collection compatibility.

| DECORATIVE<br>HARDWARE<br>COMPATIBILITY<br>GUIDE | TRADITIONAL STEEL PANEL | DESIGNER STEEL PANEL | RECESSED STEEL PANEL | MODERN STEEL PANEL | ALUMINUM GLASS PANEL | PREMIUM HANDCRAFTED |
|--------------------------------------------------|-------------------------|----------------------|----------------------|--------------------|----------------------|---------------------|
| Color-Matched Lift Handles                       | •                       |                      |                      |                    |                      |                     |
| Spade Lift Handles                               |                         | -                    | -                    |                    |                      | -                   |
| Spade Step Plate                                 |                         | -                    | -                    |                    |                      | -                   |
| Spade Strap Hinge                                |                         | -                    | -                    |                    |                      | •                   |
| Aluminum Lift Handles                            |                         |                      |                      |                    | -                    |                     |
| Spear Lift Handles                               |                         | -                    | -                    |                    |                      | -                   |
| Spear Step Plate                                 |                         | -                    | -                    |                    |                      | -                   |
| Spear Strap Hinge                                |                         | -                    | -                    |                    |                      | -                   |
| Colonial Lift Handles                            |                         | -                    | -                    |                    |                      | •                   |
| Colonial Step Plate                              |                         | -                    | -                    |                    |                      | -                   |
| Colonial Strap Hinge                             |                         | -                    | -                    |                    |                      | -                   |
| Twisted "L" Handles                              |                         | -                    | -                    |                    |                      | -                   |
| Twisted "T" Handle                               |                         | -                    | -                    |                    |                      |                     |
| Escutcheon Plate(s)                              |                         | -                    | •                    |                    |                      | ٠                   |
| Decorative Handles with Keyholes                 |                         |                      |                      |                    |                      | •                   |
| Ring Door Knocker                                |                         |                      |                      |                    |                      | -                   |