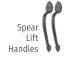

# DECORATIVE HARDWARE

Enhance your new garage door with optional decorative hardware. Functional lift handles, strap hinges, keylocks and door knockers are available to further complement other architectural elements of your home. See the chart on the next page for hardware and door collection compatibility.

| DECORATIVE<br>HARDWARE<br>COMPATIBILITY<br>GUIDE | TRADITIONAL STEEL PANEL | DESIGNER STEEL PANEL | RECESSED STEEL PANEL | MODERN STEEL PANEL | ALUMINUM GLASS PANEL | PREMIUM HANDCRAFTED |
|--------------------------------------------------|-------------------------|----------------------|----------------------|--------------------|----------------------|---------------------|
| Color-Matched Lift Handles                       | •                       |                      |                      |                    |                      |                     |
| Spade Lift Handles                               |                         | -                    | -                    |                    |                      | -                   |
| Spade Step Plate                                 |                         | -                    | -                    |                    |                      | -                   |
| Spade Strap Hinge                                |                         | -                    | -                    |                    |                      | •                   |
| Aluminum Lift Handles                            |                         |                      |                      |                    | -                    |                     |
| Spear Lift Handles                               |                         | -                    | -                    |                    |                      | -                   |
| Spear Step Plate                                 |                         | -                    | -                    |                    |                      | -                   |
| Spear Strap Hinge                                |                         | -                    | -                    |                    |                      | -                   |
| Colonial Lift Handles                            |                         | -                    | -                    |                    |                      | •                   |
| Colonial Step Plate                              |                         | -                    | -                    |                    |                      | -                   |
| Colonial Strap Hinge                             |                         | -                    | -                    |                    |                      | -                   |
| Twisted "L" Handles                              |                         | -                    | -                    |                    |                      | -                   |
| Twisted "T" Handle                               |                         | -                    | -                    |                    |                      |                     |
| Escutcheon Plate(s)                              |                         | -                    | •                    |                    |                      | ٠                   |
| Decorative Handles with Keyholes                 |                         |                      |                      |                    |                      | •                   |
| Ring Door Knocker                                |                         |                      |                      |                    |                      | -                   |