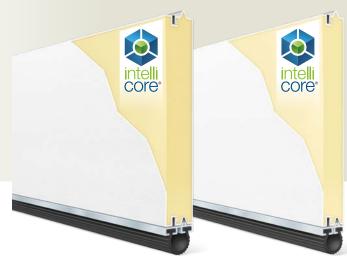

#### **3-LAYER CONSTRUCTION**

Steel + Intellicore® Insulation + Steel

Steel Back Surface Finished Interior

# intellicore® Warmer. Quieter. Stronger.

#### WARMER.

**Comfort in every climate** 

#### QUIETER.

A quieter home is a happier home

#### STRONGER.

**Built for the toughest conditions** 