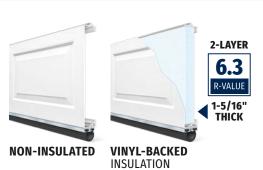

#### **WARRANTIES** and additional information

1-5/16" VINYL-BACKED GOOD MODELS

TRACK, SPRINGS & HARDWARE INCLUDED

WARRANIY

NON-INSULATED GOOD MODELS