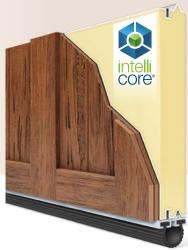

#### **3-LAYER CONSTRUCTION**

Steel + Intellicore® Insulation + Steel

Steel Back Surface Finished Interior

# intellicore® Warmer. Quieter. Stronger.

#### WARMER.

**Comfort in every climate** 

#### QUIETER.

A quieter home is a happier home

#### STRONGER.

**Built for the toughest conditions** 