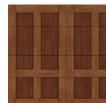

#### RECESSED STEEL PANEL

Recessed Steel Panel garage doors feature the classic look of stile and rail construction combined with Intellicore® insulation for high energy efficiency. Available in two distinct recessed panel designs, these doors are sure to provide the perfect look and comfort for your home.

- BEST construction features Intellicore® insulation to provide maximum energy efficiency
- Narrow and extended panel designs are available in a wide variety of finishes

With Short Rectangle REC12 Insert Windows; Shown in Ultra-Grain® Oak Medium Finish