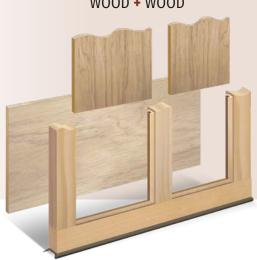

#### PREMIUM HANDCRAFTED = GOOD 2-LAYER

Design 2 with REC13 Windows; Shown Unfinished

# MAXIMUM CURB APPEAL WITH A TRUE HANDCRAFTED TOUCH

Authentic natural wood in handcrafted carriage house designs.

- Handcrafted 2-layer wood construction
- Available in Redwood, Cedar or Hemlock wood types
- Proper care and maintenance is required for continued beauty and longevity