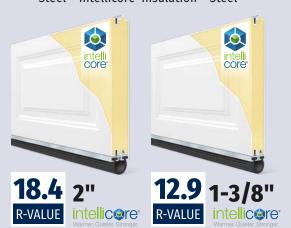

#### **3-LAYER CONSTRUCTION**

Steel + Intellicore® Insulation + Steel

Steel Back Surface Finished Interior

# intellicore® Warmer. Quieter. Stronger.

#### WARMER.

**Comfort in every climate** 

#### QUIETER.

A quieter home is a happier home

#### STRONGER.

**Built for the toughest conditions** 