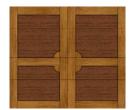

#### TRADITIONAL STEEL PANEL

With Madison Arch Windows; Shown in Sandtone

# TRADITIONAL STEEL PANEL DESIGNS TO COMPLEMENT A WIDE RANGE OF HOME STYLES

Traditional garage door designs combine classic beauty with varying levels of energy efficiency. Add windows to allow natural light into your garage and coordinate with other design elements on your home.

- BEST construction features Intellicore® insulation to provide maximum energy efficiency
- Deep panel stamping improves appearance close-up and from the curb