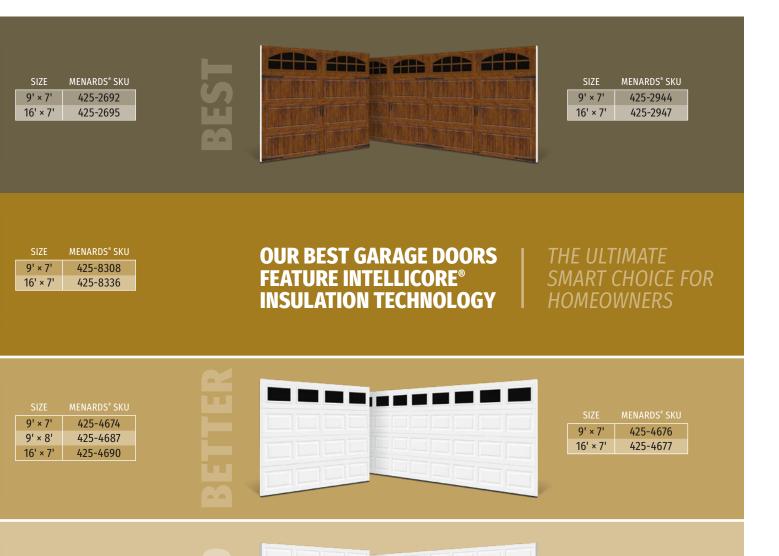

# BEST

#### **3-LAYER CONSTRUCTION**

Steel + Intellicore® Insulation + Steel

Steel Back Surface Finished Interior

# TRADITIONAL STEEL PANEL DESIGNS TO COMPLEMENT A WIDE RANGE OF HOME STYLES

Traditional garage door designs combine classic beauty with varying levels of energy efficiency. Add windows to allow natural light into your garage and coordinate with other design elements on your home.

- BEST construction features Intellicore® insulation to provide maximum energy efficiency
- Deep panel stamping improves appearance close-up and from the curb