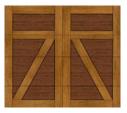

#### **MODERN** STEEL PANEL

With Obscure Windows; Shown in Ultra-Grain® Cypress Walnut Finish

# CLEAN AND SIMPLE LINES TO COMPLEMENT MODERN EXTERIORS

Modern Steel Panel garage doors are the perfect complement to both contemporary and mid-century modern home styles.

Available with or without windows and with or without panel grooves, these doors will create the perfect look for your home.

- BEST construction features Intellicore® insulation to provide maximum energy efficiency
- Flush and grooved panel stamping improves appearance close-up and from the curb