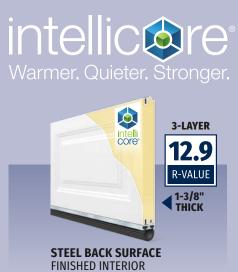

# BEST

#### **3-LAYER CONSTRUCTION**

Steel + Intellicore® Insulation + Steel

Steel Back Surface Finished Interior

# intellicore® Warmer. Quieter. Stronger.

#### WARMER.

**Comfort in every climate** 

#### QUIETER.

A quieter home is a happier home

#### STRONGER.

**Built for the toughest conditions** 