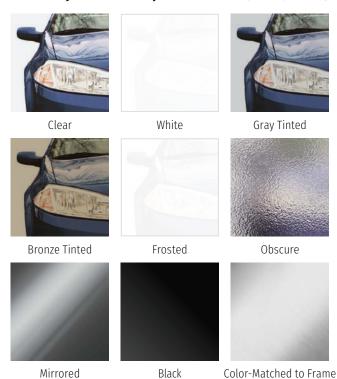

#### **GLASS** STYLES

Clear

Frosted

Obscure

Seeded

#### Glass Styles/Panel Options to match your style and privacy

Glass is available in single pane or insulated (except laminated and mirrored).

Glazing material options include tempered glass, laminated safety glass and acrylic.