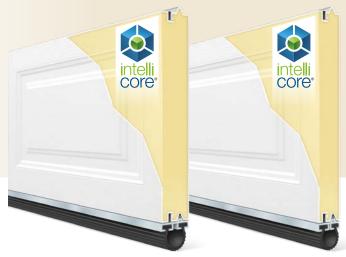

#### **3-LAYER CONSTRUCTION**

Steel + Intellicore® Insulation + Steel

Steel Back Surface Finished Interior

# intellicore® Warmer. Quieter. Stronger.

#### WARMER.

**Comfort in every climate** 

#### QUIETER.

A quieter home is a happier home

#### STRONGER.

**Built for the toughest conditions** 