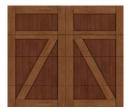

#### RECESSED STEEL PANEL

Recessed Steel Panel garage doors feature the classic look of stile and rail construction combined with Intellicore® insulation for high energy efficiency. Available in two distinct recessed panel designs, these doors are sure to provide the perfect look and comfort for your home.

- BEST construction features Intellicore® insulation to provide maximum energy efficiency
- Narrow and extended panel designs are available in a wide variety of finishes

With Short Rectangle REC12 Insert Windows; Shown in Ultra-Grain® Oak Medium Finish

With ARCH1 Insert Windows; Shown in White

With Long Square SQ24 Insert Windows; Shown in Ultra-Grain® Oak Walnut Finish