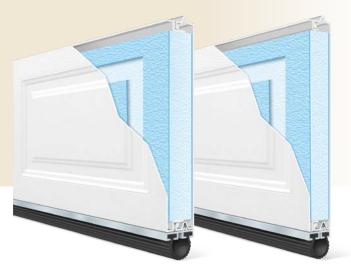

#### **3-LAYER CONSTRUCTION**

Steel + Intellicore® Insulation + Steel

Steel Back Surface Finished Interior

# intellicore® Warmer. Quieter. Stronger.

#### WARMER.

**Comfort in every climate** 

#### QUIETER.

A quieter home is a happier home

#### STRONGER.

**Built for the toughest conditions** 

# 3-LAYER CONSTRUCTION Steel + Polystyrene Insulation + Steel 9.0 R-VALUE 2" INSULATION Steel Back Surface • Finished Interior