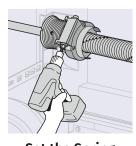

#### **INSTALL USING SIMPLE TOOLS!**

**Fasten the Hardware** 

Stack the Door

**Set the Spring** 

# EZ-SET® TORSION SPRINGS

# ALL THE BENEFITS OF STANDARD TORSION, PLUS...

#### **FASTER**

 Adjust spring tension in seconds with a power drill

#### SAFER

- Eliminates the need to lift the dead weight of the unsprung door
- No dangerous manual winding process

#### **EASIER**

- User-friendly 45° angle allows spring adjustment without a ladder
- Galvanized springs are clean, durable and last 50% longer

NEED HELP WITH YOUR PROJECT?