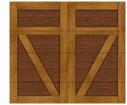

#### TRADITIONAL STEEL PANEL

With Madison Arch Windows; Shown in Sandtone

# TRADITIONAL STEEL PANEL DESIGNS TO COMPLEMENT A WIDE RANGE OF HOME STYLES

Traditional garage door designs combine classic beauty with varying levels of energy efficiency. Add windows to allow natural light into your garage and coordinate with other design elements on your home.

- BEST construction features Intellicore® insulation to provide maximum energy efficiency
- Deep panel stamping improves appearance close-up and from the curb