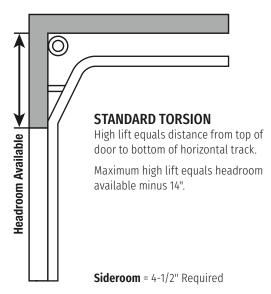

#### **HIGH LIFT**

#### LOW HEADROOM REAR MOUNT

Headroom = Top of door to nearest obstruction (truss, ceiling or light fixture). Up to 3" of additional headroom may be required for a trolley door opener.

See back cover for information on how to measure for your new door.

#### **MEASURING FOR YOUR NEW DOOR**

Measure existing door width and **height** in feet and inches. This determines the size of door needed. The rough opening should be the same size as the door.

Measure **headroom** as the distance between the top of the door and the ceiling or first obstruction.