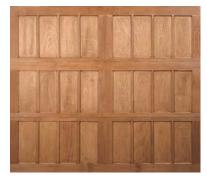

#### TRADITIONAL STEEL PANEL

Classic door styles with varying levels of energy efficiency.

**Pages 8-11** 

# TRADITIONAL STEEL PANEL DESIGNS TO COMPLEMENT A WIDE RANGE OF HOME STYLES

Traditional garage door designs combine classic beauty with varying levels of energy efficiency. Add windows to allow natural light into your garage and coordinate with other design elements on your home.