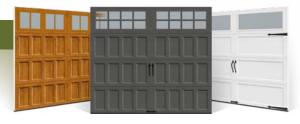

#### TRADITIONAL STEEL PANEL

Classic door styles with varying levels of energy efficiency.

**Pages 8-11** 

#### **DESIGNER** STEEL PANEL

Versatile designs feature decorative hardware and larger window styles for a designer's touch.

Pages 12-13

#### **DESIGNER** STEEL PANEL

#### **MODERN** STEEL PANEL

With Obscure Windows; Shown in Ultra-Grain® Cypress Walnut Finish