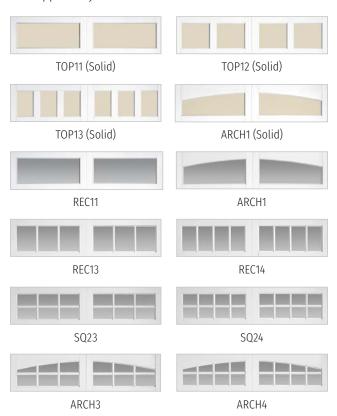

#### WINDOWS add natural light to your garage while adding curb appeal to your home

TOP11 (Solid)

TOP13 (Solid)

REC11

REC13

ARCH3

ARCH13

ARCH1 (Solid)

ARCH1

SQ24

ARCH4

MATERIALS & COLORS to complement your home