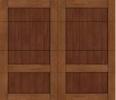

#### RECESSED STEEL PANEL

Recessed Steel Panel garage doors feature the classic look of stile and rail construction combined with Intellicore® insulation for high energy efficiency. Available in two distinct recessed panel designs, these doors are sure to provide the perfect look and comfort for your home.