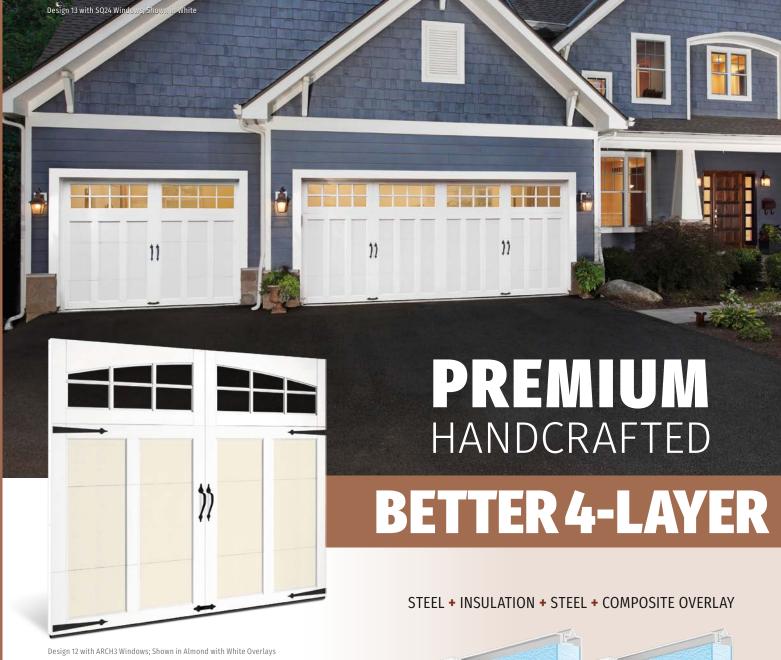

#### PREMIUM HANDCRAFTED

Maximize your home's curb appeal with these handcrafted styles.

Pages 22-31

#### PREMIUM HANDCRAFTED = BEST 5-LAYER

Design 22 with SQ23 Windows; Shown in Medium Finish

# MAXIMUM CURB APPEAL WITH A TRUE HANDCRAFTED TOUCH

Faux wood-look composite cladding and overlays molded from real wood on an Intellicore® insulated steel base door for maximum curb appeal with a true handcrafted touch.

- 5-layer steel garage doors with faux wood overlay
- BEST construction features Intellicore® insulation to provide maximum energy efficiency
- Attractive, beveled-edge, clip-in window grilles are removable for ease of cleaning